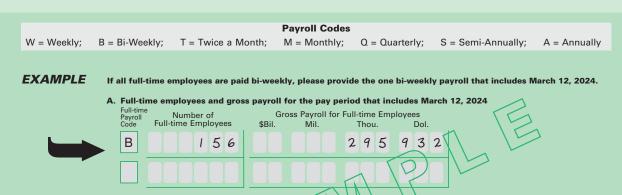

# **PART 1 - EMPLOYEES AND PAYROLL**

For each applicable pay period that includes March 12, 2024, what were the TOTAL number of employees and TOTAL gross payroll amounts for both full-time and part-time employees?

If some part-time employees are paid bi-weekly and some part-time employees are paid monthly; please provide the data for the bi-weekly payroll that includes March 12, 2024 for the employees paid bi-weekly and the monthly data for the month of March for the employees paid monthly.

|             |                |                    | Payroll Codes |                |                    |              |
|-------------|----------------|--------------------|---------------|----------------|--------------------|--------------|
| W = Weekly; | B = Bi-Weekly; | T = Twice a Month; | M = Monthly;  | Q = Quarterly; | S = Semi-Annually; | A = Annually |